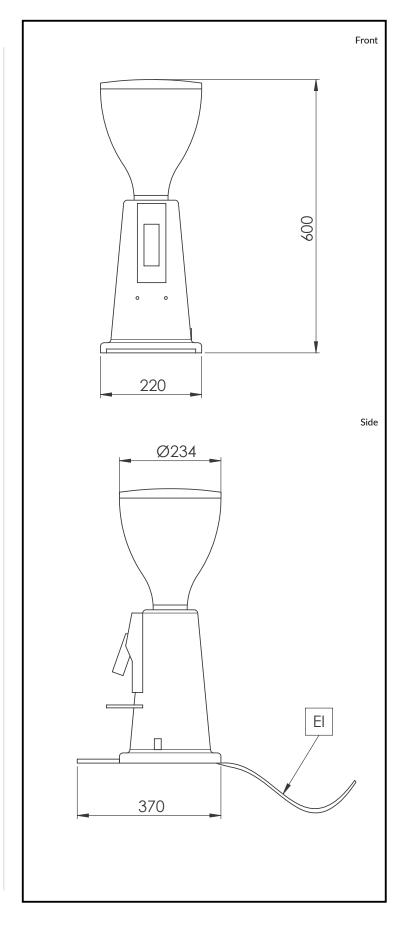

## Grind on demand coffee grinder, flat burrs 75mm

**Electric** 

**Supply voltage:** 230 V/1N ph/50/60 Hz

**Electrical power, max:** 0.34 kW **Plug type:** CE-SCHUKO

**Key Information:** 

Net weight: 11 kg
Shipping weight: 13 kg
Shipping height: 700 mm
Shipping width: 440 mm
Shipping depth: 300 mm
Shipping volume: 0.09 m³